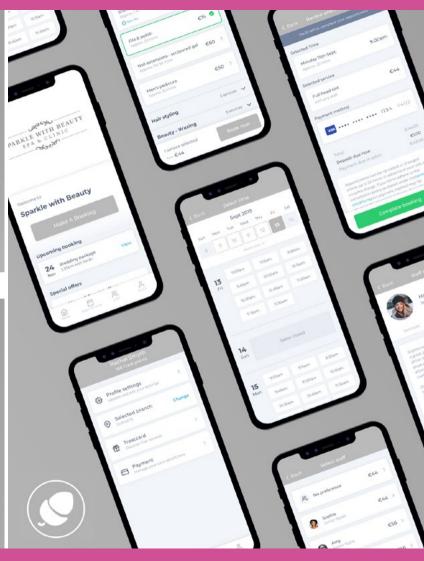

## **REBOOK IN 3 EASY STEPS**

#### TREATCARD REWARDS

Do you want to try new treatments for free? Make sure you collect your Treatcard 'Fob' from us on your next visit.

Once you visit us you will receive your very own Sparkle With Beauty Treatcard. This means each time you have a treatment, purchase a product with us, upload a salon selfie, refer a friend and rebook you will receive points.

Your points will then start to build up to give yourself a FREE treatment of something you have never had with us before. The points build up very quickly, and who doesn't love a freebie.

You can access your points and keep track by using our Sparkle With Beauty app, download for free now to book in the comfort of your own home.