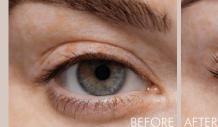

#### LVL (Lash Volume Lift)

LVL straightens your natural eyelashes at the root, so unlike a traditional lash perm it creates the effect of longer, lifted, fuller lashes. They will stay this way for six to eight weeks especially when you nurture your lashes with our exclusive Nouveau conditioning treatment. The results are immediate, plus the added lash tint creates a mascara type effect so you are always ready to go. No extensions, no adhesive, no need for mascara!

#### How does it work?

By straightening your natural eyelashes at the root and then tinting them, the LVL Lash Lift gives you the appearance of longer, thicker lashes. No mascara. No messing. Just perfect lashes from the moment you wake up.