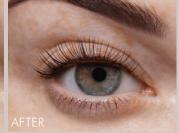

#### LVL (Lash Volume Lift)

LVL straightens your natural eyelashes at the root, so unlike a traditional lash perm it creates the effect of longer, lifted, fuller lashes. They will stay this way for six to eight weeks especially when you nurture your lashes with our exclusive Nouveau conditioning treatment. The results are immediate, plus the added lash tint creates a mascara type effect so you are always ready to go. No extensions, no adhesive, no need for mascara!

#### How does it work?

By straightening your natural eyelashes at the root and then tinting them, the LVL Lash Lift gives you the appearance of longer, thicker lashes. No mascara. No messing. Just perfect lashes from the moment you wake up.